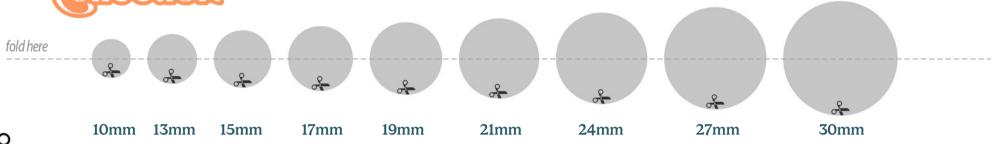

## Nipple Measuring Tool

cut here

- 1. Fold the ruler along the fold line to easily cut the circles
- 1. Carefully cut, then unfold the ruler.
- 3. Open the page back up and then place each hole around your nipple.
- 4. Select the hole that fits your nipple most snugly, without any areola present

**IMPORTANT!** To ensure accurate measurements, make sure to print on **LETTER SIZE** paper and **print to scale: Full Size (100%)** 

To check printing accuracy, place a US quarter right here to match the size.